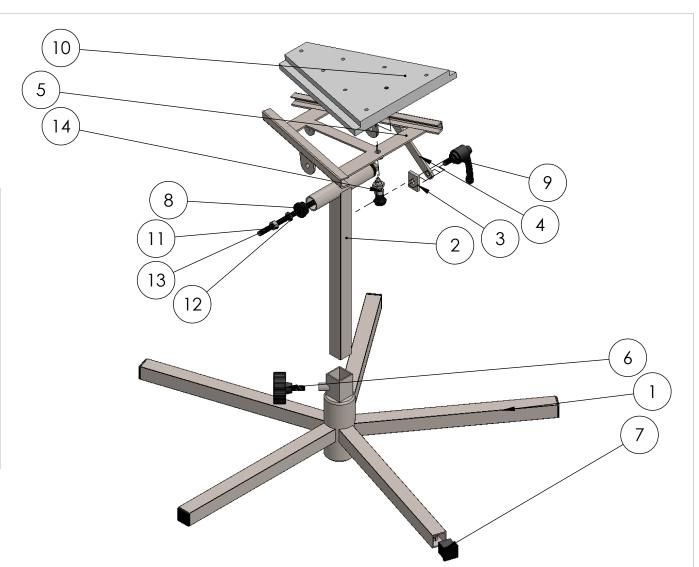

| <b>No.</b> 1 2 3 | <b>Article</b> 62006 62002                      |
|------------------|-------------------------------------------------|
| 3<br>4<br>5      | 62003<br>62004                                  |
| 5<br>6<br>7      | 62005<br>8348 knop M8x20                        |
| 8                | black cap 25x25mm<br>black cap ø21mm ID         |
| 9                | 9550 clamp M8x20mm<br>8519 triangle teflon part |
| 11               | threat M8x165mm<br>spring lock wash. ø8mm       |
| 13               | nut M8                                          |
| 14               | 9759 indexing bolt                              |